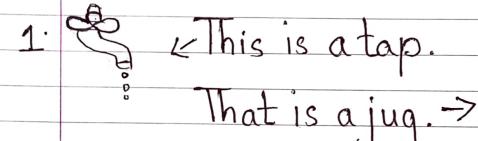

|    | Page No.:                                              |
|----|--------------------------------------------------------|
|    | Complete the sentences using This is in the beginning. |
| 1: | This is a bag.  That is a pen.                         |
| 2. | That is a table.                                       |
| 3. | That is a bat.                                         |
| 4. | That is a jug. >                                       |