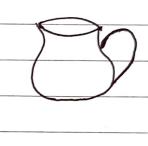

|    | Page No.:                                              |
|----|--------------------------------------------------------|
|    | Complete the sentences using This is in the beginning. |
| 1: | This is a bag.  That is a pen.                         |
| 2. | That is a table.                                       |
| 3. | That is a bat.                                         |
| 4. | That is a jug. >                                       |